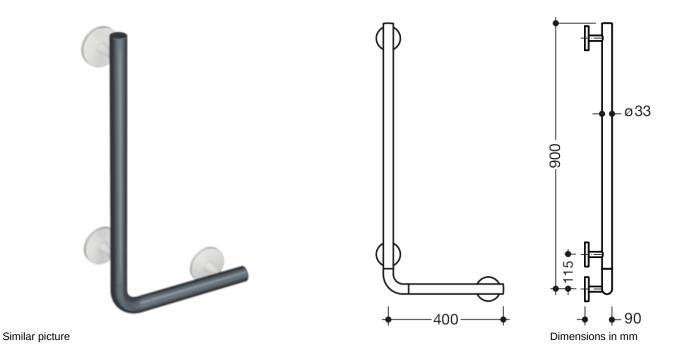

## **Properties**

L-shaped support rail System 800 K

- · vertically and horizontally arranged rails connected at right-angles
- for holding on to and providing support
- · L-shaped support rail made of high-quality polyamide according to HEWI colour chart
- supports and roses made of high-quality polyamide in HEWI colour 98 (signal white)
- with continuous, corrosion resistant steel core
- horizontal length 400 mm, vertical length 900 mm, 90 mm deep, rail diameter 33 mm
- wall connection with discreet supports (diameter 18 mm) perpendicular to wall and flat roses

Telefon: +49 5691 82-0

Telefax: +49 5691 82-319

info@hewi.de

www.hewi.com

- rose diameter 80 mm, cap height 13 mm
- easy installation due to individually installed mounting plates made of high-quality stainless steel for hanging the L-shaped support rail
- can be mounted in left hand or right hand position
- including non-corrosive HEWI fixing material.